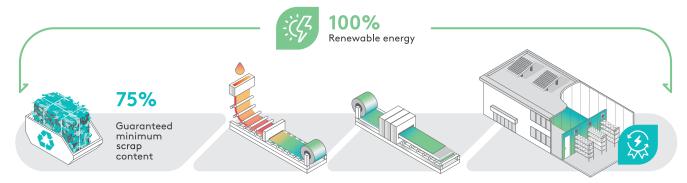

## White steel, now greener

Kingspan | invespanel launches its range of sandwich panels using steel with a guaranteed minimum recycled content and produced sustainably.

- Invespanel's Higher Recycled Content steel is manufactured with 100% renewable electricity and contains a minimum of 75% scrap.
- Invespanel's Higher Recycled Content is the catalog of sandwich panels manufactured to measure with the following requirements: